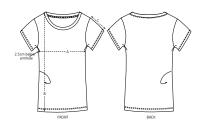

# The iconic women's t-shirt

Single Jersey 100% Organic ring-spun combed cotton 120 GSM

- Set-in sleeve
- Self fabric at neck collar
- Inside back neck tape in self fabric
- Sleeve hem and bottom hem with narrow double topstitch

### Size guide

|   | SIZES         | XS | S    | М    | L    | XL   | XXL  |
|---|---------------|----|------|------|------|------|------|
| Α | Half Chest    | 42 | 44.5 | 47.5 | 50.5 | 53.5 | 56.5 |
| В | Body Length   | 62 | 64   | 66   | 68   | 69   | 69   |
| С | Sleeve Length | 15 | 15   | 16   | 16   | 17   | 17   |