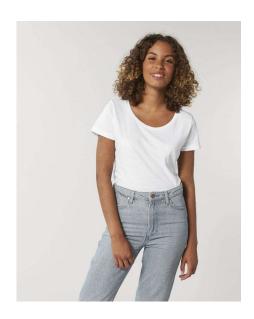

# The iconic women's t-shirt

Single Jersey 100% Organic ring-spun combed cotton 120 GSM

- Set-in sleeve
- Self fabric at neck collar
- Inside back neck tape in self fabric
- Sleeve hem and bottom hem with narrow double topstitch