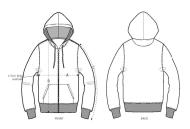

# The essential unisex zip-thru hoodie sweatshirt

Terry Sweatshirt 85% Organic ring-spun combed cotton 15% Recycled polyester 300 GSM

- Set-in sleeve
- Lined hood in single jersey
- Round drawcords in matching body colour with metal tipping
- Herringbone tape at inside back neck and at inside of zipper
- Metal zipper and eyelets
- Covered zipper at center front
- Self fabric half moon at back neck
- 1x1 rib at sleeve hem and bottom hem
- Flatlock topstitch on all seams
- Kangaroo pocket with flatlock topstitch

### Size guide

|   | SIZES         | XXS  | XS   | S    | М    | L  | XL   | XXL | XXXL | XXXXL |
|---|---------------|------|------|------|------|----|------|-----|------|-------|
| Α | Half Chest    | 46.5 | 49   | 51.5 | 54   | 57 | 60   | 63  | 66   | 71    |
| В | Body Length   | 63   | 65   | 68   | 72   | 74 | 76   | 78  | 80   | 82    |
| С | Sleeve Length | 60.5 | 61.5 | 64   | 65.5 | 67 | 68.5 | 70  | 70   | 70    |