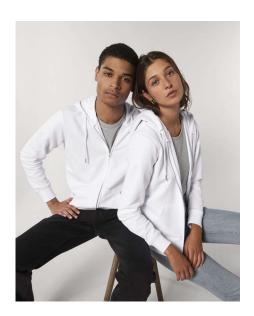

# The essential unisex zip-thru hoodie sweatshirt

Terry Sweatshirt 85% Organic ring-spun combed cotton 15% Recycled polyester 300 GSM

- Set-in sleeve
- Lined hood in single jersey
- Round drawcords in matching body colour with metal tipping
- Herringbone tape at inside back neck and at inside of zipper
- Metal zipper and eyelets
- Covered zipper at center front
- Self fabric half moon at back neck
- 1x1 rib at sleeve hem and bottom hem
- Flatlock topstitch on all seams
- Kangaroo pocket with flatlock topstitch