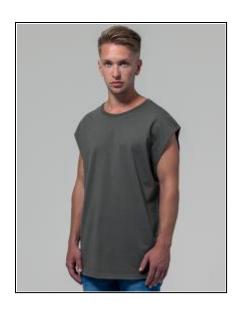

## **Sleeveless Tee**

Art.-Nr.: BY049

- Single jersey
- Neutral size label without branding
- Neck print possible
- Fashionable shaped hem
- Fashionably short cut sleeves

## **Information**

Catalogue page 80

Material Jersey

Production Certificates Reach Conform

Grammage in g/m<sup>2</sup> 200 g/m<sup>2</sup> Composition 100% Cotton

Polybag No

T-Shirts (details) round-neck Neck Round neck

Label No Brand label in the neck/waistband

Colorfulness 1-coloured

Care Instructions Washable at 30°C

May be ironed

Sleeve Short sleeve
Processing Side seams
Size Run S, M, L, XL, XXL