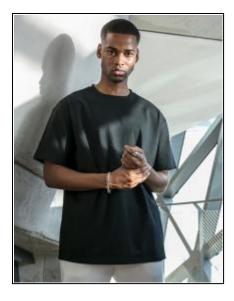

## **Heavy Oversize Tee**

Art.-Nr.: BY102

- Oversized shirt
- Crew neck
- Wide fit
- Drop Shoulder
- Casual fit
- Thick, soft cotton fabric