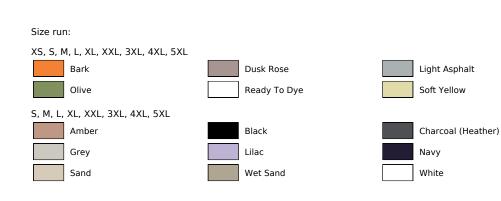

## Information

Composition Polybag

Colorfulness

Neck

Sleeve

Size Run

Cut

T-Shirts (details)

**Care Instructions** 

Catalogue page TexStyles 80 **Production Certificates** Fair Working Conditions Reach Conform Grammage in g/m<sup>2</sup> 240 g/m<sup>2</sup> 100% Cotton (Grey: 90% Cotton / 10% Viscose) No round-neck Round neck 1-coloured Mottled Washable at 30°C May be ironed Short sleeve Loose fit XS, S, M, L, XL, XXL, 3XL, 4XL, 5XL