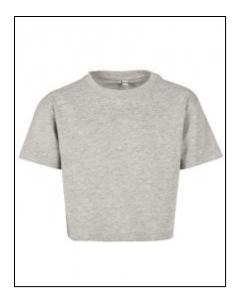

**Build Your Brand** 

**Girls Cropped Jersey Tee** 

Art.-Nr.: BY114

- Typical crew neck
- Short sleeves
- Shortened cut
- Soft single jersey quality

## Information

385 Catalogue page **Production Certificates** Fair Working Conditions Reach Conform Grammage in g/m<sup>2</sup> 200 g/m<sup>2</sup> Composition 100% Cotton (Heather Grey: 90% Cotton / 10% Viscose) Polybag No T-Shirts (details) round-neck Round neck Neck 1-coloured Colorfulness Mottled **Care Instructions** Washable at 30°C May be ironed Label Removable label Belly free Size Run 110/116, 122/128, 134/140, 146/152, 158/164